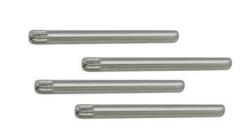

#### **Knurled Pins for Rolex**<sup>©</sup> **Bands:**

WM10.550

50 piece Assortment (1.3mm Thick)

\$25.00

Primrose Supplies is independent of and not affiliated with or sponsored by Rolex® Watch USA Inc. The Rolex® warranty does not apply to non-genuine replacement items supplied by Primrose Supplies