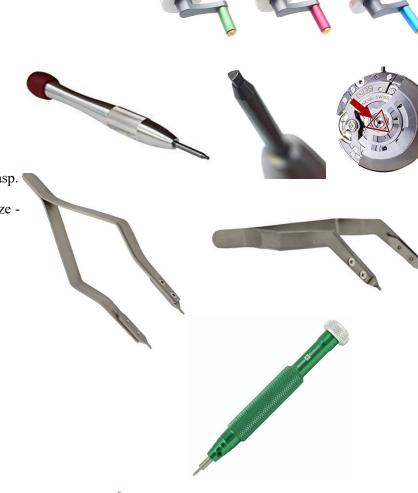

#### Triangular Rotor Screwdriver

For Rolex<sup>©</sup> 3235/3255 WT995.3235 \$35.95

Horofix Spring Bar Tweezers

Easily removes spring bars with having to take off the clasp. Max opening is 32mm. Has reversible tips. Includes on pair extra tips & hex driver to change tips. Size -

> 4½" x 1¾" Straight Version:

\$89.95 Tweezer w/spare tips WT995.7200

Angled Version:

\$89.95 WT995,7205 Tweezer w/spare tips

### Horofix Bracelet Screwdriver

Designed to match the Rolex<sup>©</sup> 2100 Tool for removing Oyster & Jubilee bracelet link screws. Includes 3 blades (1.3 & 1.7 flat, 0.9 pointed)

WT995.7215 Screwdriver w/blades \$59.95

#### Horofix Bracelet Adjusting Tool

Designed to match the Rolex<sup>©</sup> 2100 Tool for adjusting the **Submariner** bracelet. Includes 2 reversible blades (1.3/1.7 flat & 0.9 pointed/1.0 fork) Tool w/blades

WT995.7210

\$44.95